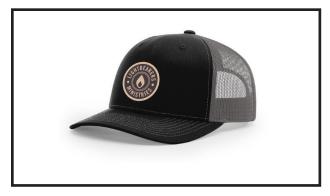

# LIGHTBEARERS

DISCIPLING STUDENTS. FUNDING MISSIONS.

Ball Cap (leather patch)

Manufacturer: Pecu Leather Co.

Color: Black: Black (various colors)

Turnaround: 2 weeks

Ball Cap (Comfort Colors)

Manufacturer: Jstyle Designs