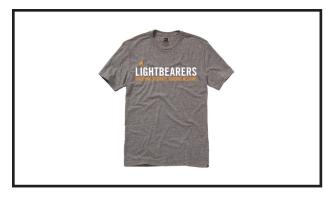

#### LB Standard T (Next Level)

Manufacturer: Jstyle Designs

**Color:** Grey (various Colors)

Turnaround: 2 weeks

LB Nature T (Next Level)

Manufacturer: Jstyle Designs

**Color:** Graphite (various Colors)

Turnaround: 2 weeks