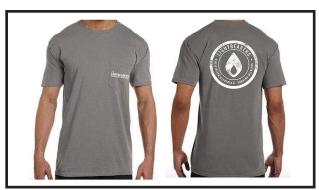

Color: Grey (various colors)

Turnaround: 2 weeks

LB Circle LS T (Comfort Colors)

Manufacturer: Jstyle Designs

Color: Grey (various colors)

Turnaround: 2 weeks