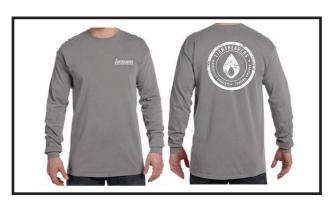

Color: Grey (various colors)

Turnaround: 2 weeks

LB Circle LS T (Comfort Colors)

Manufacturer: Jstyle Designs

Color: Grey (various colors)

Turnaround: 2 weeks